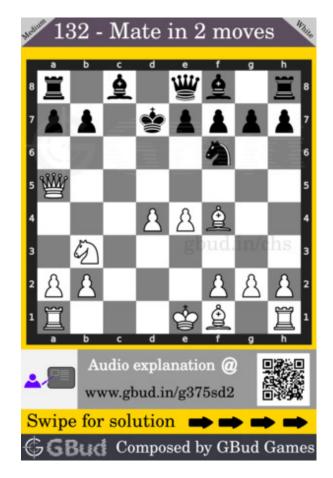

#### Medium chess puzzle 0132

Figure 1: Solve this medium chess puzzle 0132. Mate in 2 moves @ https://gbud.in/g375sd2

Figure 2: Solve this medium chess puzzle online with solution @ https://gbud.in/g375sd2

#### Right moves for the solution to the medium chess puzzle 0132

Based on the objective of the puzzle, you have to make the right moves. Following are the right moves

1. Qc7+, Nc5#

#### Explanation for the moves

- 1. Qc7+ Your queen moves to c7 and gives check. This is to force the opponent's king to move to e6.
- 2. Ke6 Opponent's king can't capture your queen since it is supported by the bishop in battery formation.
- 3. Nc5# Your knight moves to c5 and checkmate. Opponent's king can't move due to the attack from your pieces and the block by friendly pieces. This is how you can mate in 2 moves.
- 4. For right move You have had a wise checkmate. Keep learning new strategies