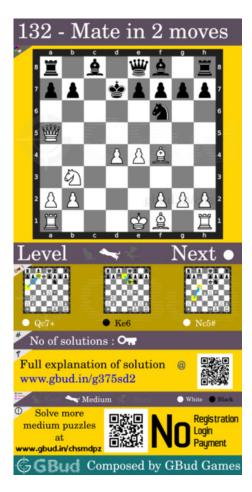

#### Right moves for the solution to the medium chess puzzle 0132

Based on the objective of the puzzle, you have to make the right moves. Following are the right moves

1. Qc7+, Nc5#

#### Explanation for the moves

- 1. Qc7+ Your queen moves to c7 and gives check. This is to force the opponent's king to move to e6.
- 2. Ke6 Opponent's king can't capture your queen since it is supported by the bishop in battery formation.
- 3. Nc5# Your knight moves to c5 and checkmate. Opponent's king can't move due to the attack from your pieces and the block by friendly pieces. This is how you can mate in 2 moves.
- 4. For right move You have had a wise checkmate. Keep learning new strategies