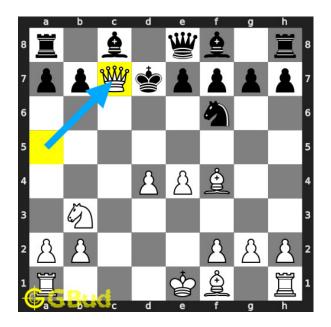

#### Solution 1

**Initial board position** This is the initial board position of medium chess puzzle 0132.

Figure 3: Initial board position of medium chess puzzle 0132

Move 1 Move by white

Figure 4: Qc7+

your queen moves to c7 and gives check. this is to force the opponent's king to move to e6.

#### Explanation for the moves

- 1. Qc7+ Your queen moves to c7 and gives check. This is to force the opponent's king to move to e6.
- 2. Ke6 Opponent's king can't capture your queen since it is supported by the bishop in battery formation.
- 3. Nc5# Your knight moves to c5 and checkmate. Opponent's king can't move due to the attack from your pieces and the block by friendly pieces. This is how you can mate in 2 moves.
- 4. For right move You have had a wise checkmate. Keep learning new strategies