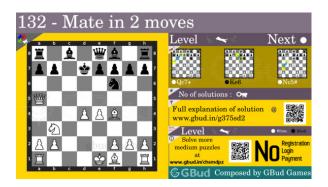

# Medium Chess puzzle # 0132 - Mate in 2 moves

Solve this medium chess puzzle and improve your chess games through improvement of your chess strategies and chess tactics.

Puzzle No : 0132
Difficulty level : medium
Description : Mate in 2 moves
Next Move : White
Player level : Intermediate
Short URL for puzzle : https://gbud.in/g375sd2

#### Medium chess puzzle 0132

Figure 1: Solve this medium chess puzzle 0132. Mate in 2 moves @ https://gbud.in/g375sd2

Figure 2: Solve this medium chess puzzle online with solution @ https://gbud.in/g375sd2