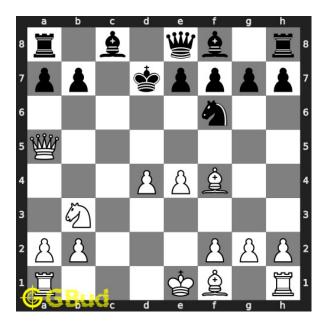

#### Medium chess puzzle 0132

Figure 1: Solve this medium chess puzzle 0132. Mate in 2 moves @ https://gbud.in/g375sd2

Figure 2: Solve this medium chess puzzle online with solution @ https://gbud.in/g375sd2

#### Solution to medium chess puzzle 0132

At this puzzle, next move is by White. The objective of the puzzle is to mate in 2 moves.

See the interactive solution at the puzzle page