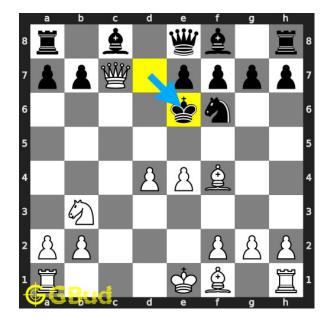

Move 2 Move by black

Figure 5: Ke6

opponent's king can't capture your queen since it is supported by the bishop in battery formation.

#### Explanation for the moves

- 1. Qc7+ Your queen moves to c7 and gives check. This is to force the opponent's king to move to e6.
- 2. Ke6 Opponent's king can't capture your queen since it is supported by the bishop in battery formation.
- 3. Nc5# Your knight moves to c5 and checkmate. Opponent's king can't move due to the attack from your pieces and the block by friendly pieces. This is how you can mate in 2 moves.
- 4. For right move You have had a wise checkmate. Keep learning new strategies