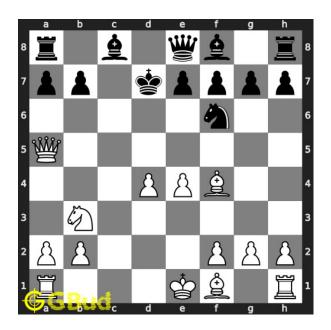

#### Medium chess puzzle 0132

Figure 1: Solve this medium chess puzzle 0132. Mate in 2 moves @ https://gbud.in/g375sd2

Figure 2: Solve this medium chess puzzle online with solution @ https://gbud.in/g375sd2

#### Solution 1

**Initial board position** This is the initial board position of medium chess puzzle 0132.

Figure 3: Initial board position of medium chess puzzle 0132

Move 1 Move by white

Figure 4: Qc7+

your queen moves to c7 and gives check. this is to force the opponent's king to move to e6.