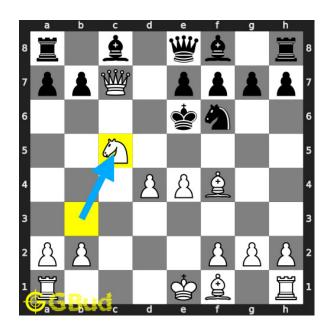

#### Medium chess puzzle 0132

Figure 1: Solve this medium chess puzzle 0132. Mate in 2 moves @ https://gbud.in/g375sd2

Figure 2: Solve this medium chess puzzle online with solution @ https://gbud.in/g375sd2

#### Solution 1

**Initial board position** This is the initial board position of medium chess puzzle 0132.

Figure 3: Initial board position of medium chess puzzle 0132

Move 1 Move by white

Figure 4: Qc7+

your queen moves to c7 and gives check. this is to force the opponent's king to move to e6.