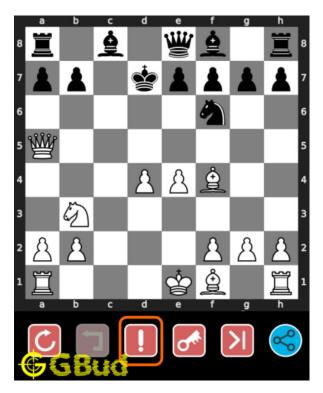

## How to get help for moves in the medium chess puzzle 0132

To get help or the possible next moves in the puzzle, , follow the steps given below

- 1. Go to the puzzle page
- 2. Click the help button (exclamation mark as shown below) to get help or suggestion on next possible move

Figure 12: Click the help button to get help on next move @ https://gbud. in/g375sd2

Figure 13: Solve more medium puzzles @ https://gbud.in/chsmdpz

Figure 14: Solve other puzzles @ https://gbud.in/chsgppz