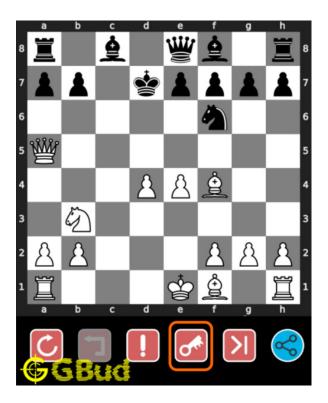

#### How to view the solution to medium chess puzzle 0132

To view the solution to this puzzle, follow the steps given below

- 1. Go to the puzzle page
- 2. Click the solution button (Key as shown below) to view the solution

Figure 11: Click the solution button to view solutions @ https://gbud.in/g375sd2